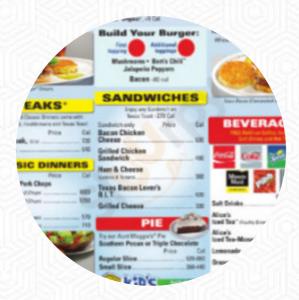

## Waffle House Menu

https://menuweb.menu 11500 S Memorial Pkwy, 35803, Huntsville, US, United States +12566501208 - https://locations.wafflehouse.com/huntsville-al-2062

The **menu of Waffle House** from Huntsville includes **16** meals. On average, *meals or drinks on the menu* cost about \$7.1. The categories can be viewed on the menu below. Waffle House in Huntsville, Alabama is an American restaurant with a respectable rating of 3.7 stars. Open from 12:00 AM to 11:59 PM, this establishment promises a delicious dining experience. To secure your spot, call ahead at (256) 650-1208. For other dining options, consider visiting Circle K or The Boot Pizzeria. Share your thoughts and leave a review if you've already visited!.

## Waffle House Menu

Non Alcoholic Drinks

**ICED TEA ALL-STAR BREAKFAST** 

\$9.9

\$3.8

**Side Dishes** 

**CITY HAM** \$3.8 These Types Of Dishes **Are Being Served** 

Popular Items

**PANINI** 

**Drinks** 

**DRINKS** 

**Breakfast** 

SAUSAGE EGG CHEESE \$9.9 **HASHBROWN BOWL** 

**BACON EGG CHEESE** \$9.9 **HASHBROWN BOWL** 

Sauces

Dessert

**WAFFLE** 

**GRAVY** 

**Lunch & Dinner Specialties** 

CHEESESTEAK MELT HASHBROWN \$9.9 **BOWL** 

**CHICKEN MELT HASHBROWN** \$9.9 **BOWL** 

Indian

**Potatoes** 

**HASH BROWNS** 

**SOFT DRINKS** \$2.6

**Ingredients Used** 

**BACON** 

**Hot Drinks SAUSAGE** 

**COFFEE** 

\$3.8