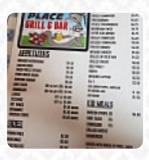

## Second Place Grill Menu

https://menulist.menu 324 N Sturgeon St, 63361, Montgomery City, US, United States (+1)5735743333

On this site, you can find the **complete** menu of **Second Place Grill** from Montgomery City. Currently, there are **15** dishes and drinks available. For changing offers, please contact the restaurant owner directly. You can also contact them through their website. What User likes about Second Place Grill:

# Second Place Grill Menu

#### Pizza

**TEXAS** 

#### Sandwiches & Hot Paninis

**CHEESE BURGER** 

#### Snacks

**FRIED MUSHROOMS** 

## Fingerfood

**ZWIEBELRINGE** 

#### Hot drinks

**TEA** 

### Asador's Steaks

**RIBEYE** 

# These types of dishes are being served

PANINI STEAK TOSTADAS

**PORK CHOP** 

## Ingredients Used

CHEESE
COTTAGE CHEESE
ONION

MUSHROOMS
PORK MEAT