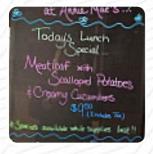

# These Types Of Dishes Are Being Served

CHICKEN
MEAT
SALAD

**TUNA STEAK** 

**BURGER** 

**PIZZA** 