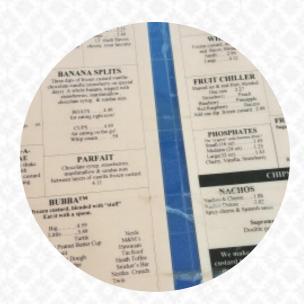

## Ice cream cup

**BANANA SPLIT** 

### **Sweets & Desserts**

**APPLE PIE** 

## **Specialty Drinks**

**PEACH** 

#### **Condiments**

**SYRUP** 

#### **Sweets and Treats**

**CHOCOLATE SHAKE** 

#### Drinks

**DRINKS** 

# These types of dishes are being served

**ICE CREAM** 

## 10 most popular

**MILK SHAKES** 

SHAKE

## Ingredients Used

**BANANA** 

**CHOCOLATE** 

**RASPBERRY** 

**BUTTER** 

**PEANUT BUTTER** 

**APPLE** 