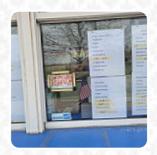

#### https://menulist.menu

923 W Washington St, Monticello, IN, 47960, United States +15745833700 - http://sycamoredriveinmonticello.com/

Here you can find the menu of Sycamore Drive In in Monticello. At the moment, there are **15** meals and drinks on the menu. You can inquire about *changing offers* via phone. What <u>User</u> likes about Sycamore Drive In:

Our family LOVES Sycamore visits more than I want to admit! Staff and owners are happy and friendly people!

Once a 3 year old got her slut outside the pick-up window and within seconds she dropped it. The employee saw what happened and immediately said that she would make another free. This is how our small businesses are in our community. Dear Sycamore! <u>read more</u>. You can use the WLAN of the place free of charge, Depending on the weather conditions, you can also sit outside and have something. The rooms on site are accessible, and therefore no problem for customers with wheelchairs or physical limitations. Sycamore Drive In from Monticello is known for its **exquisite burgers**, to which crunchy fries, salads and other sides are provided, You'll find nice <u>South American</u> dishes also on the menu. Furthermore, you'll find tasty American meals, like for instance burgers and grilled meat on the menu, For a snack, you can also have the yummy sandwiches, small salads and other snacks.