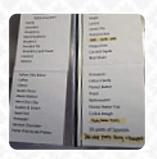

#### https://menulist.menu

923 W Washington St, Monticello, IN, 47960, United States +15745833700 - http://sycamoredriveinmonticello.com/

Here you can find the menu of Sycamore Drive In in Monticello. At the moment, there are **15** meals and drinks on the menu. You can inquire about *changing offers* via phone. What <u>User</u> likes about Sycamore Drive In:

Our family LOVES Sycamore visits more than I want to admit! Staff and owners are happy and friendly people!

Once a 3 year old got her slut outside the pick-up window and within seconds she dropped it. The employee saw what happened and immediately said that she would make another free. This is how our small businesses are in our community. Dear Sycamore! <u>read more</u>. You can use the WLAN of the place free of charge, Depending on the weather conditions, you can also sit outside and have something. The rooms on site are accessible, and therefore no problem for customers with wheelchairs or physical limitations. Sycamore Drive In from Monticello is known for its **exquisite burgers**, to which crunchy fries, salads and other sides are provided, You'll find nice <u>South American</u> dishes also on the menu. Furthermore, you'll find tasty American meals, like for instance burgers and grilled meat on the menu, For a snack, you can also have the yummy sandwiches, small salads and other snacks.