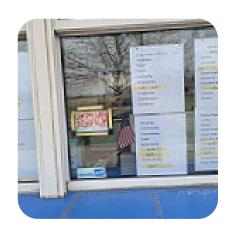

#### https://menulist.menu

923 W Washington St, Monticello, IN, 47960, United States +15745833700 - http://sycamoredriveinmonticello.com/

Here you can find the menu of Sycamore Drive In in Monticello. At the moment, there are **15** meals and drinks on the menu. You can inquire about *changing offers* via phone. What <u>User</u> likes about Sycamore Drive In:

Our family LOVES Sycamore visits more than I want to admit! Staff and owners are happy and friendly people!

Once a 3 year old got her slut outside the pick-up window and within seconds she dropped it. The employee saw what happened and immediately said that she would make another free. This is how our small businesses are in our community. Dear Sycamore! <u>read more</u>. You can use the WLAN of the place free of charge, Depending on the weather conditions, you can also sit outside and have something. The rooms on site are accessible, and therefore no problem for customers with wheelchairs or physical limitations. Sycamore Drive In from Monticello is known for its **exquisite burgers**, to which crunchy fries, salads and other sides are provided, You'll find nice <u>South American</u> dishes also on the menu. Furthermore, you'll find tasty American meals, like for instance burgers and grilled meat on the menu, For a snack, you can also have the yummy sandwiches, small salads and other snacks.