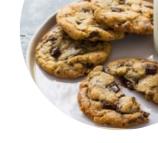

## Zuke's Corner Store Menu

| Soups                                |       | PASTRAMI                           |       |
|--------------------------------------|-------|------------------------------------|-------|
| SOUP OF THE DAY                      | \$3.7 | Subs & Sandwiches   W              | /hole |
| Dessert                              |       | ROASTED TURKEY BREAST WHOLE        | \$8.7 |
| CHOCOLATE CHIP COOKIE                | \$1.4 | HAM OR HONEY HAM WHOLE             | \$8.7 |
| Slices, Biscuits & Loaves M M COOKIE | \$1.4 | Special Combo Subs &<br>Sandwiches |       |
| Restaurant Category                  |       | BLT SUB OR SANDWICH                | \$8.7 |
| ITALIAN                              |       | ROAST BEEF CLUB SUB OR SANDWICH    | \$9.3 |
| Beverages                            |       | These types of dishes are          |       |
| ARIZONA WATER                        | \$1.3 | being served                       |       |
| FIJI WATER                           | \$2.3 | PANINI                             |       |
| Ingredients Used                     |       | BREAD<br>TURKEY                    |       |
| CHILI                                | \$4.3 | ·                                  |       |