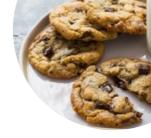

## Zuke's Corner Store Menu

| Soups                                |       | PASTRAMI                           |       |
|--------------------------------------|-------|------------------------------------|-------|
| SOUP OF THE DAY                      | \$3.7 | Subs & Sandwiches   W              | /hole |
| Dessert                              |       | ROASTED TURKEY BREAST WHOLE        | \$8.7 |
| CHOCOLATE CHIP COOKIE                | \$1.4 | HAM OR HONEY HAM WHOLE             | \$8.7 |
| Slices, Biscuits & Loaves M M COOKIE | \$1.4 | Special Combo Subs &<br>Sandwiches |       |
| Restaurant Category                  |       | BLT SUB OR SANDWICH                | \$8.7 |
| ITALIAN                              |       | ROAST BEEF CLUB SUB OR SANDWICH    | \$9.3 |
| Beverages                            |       | These types of dishes are          |       |
| ARIZONA WATER                        | \$1.3 | being served                       |       |
| FIJI WATER                           | \$2.3 | PANINI                             |       |
| Ingredients Used                     |       | BREAD<br>TURKEY                    |       |
| CHILI                                | \$4.3 | ·                                  |       |