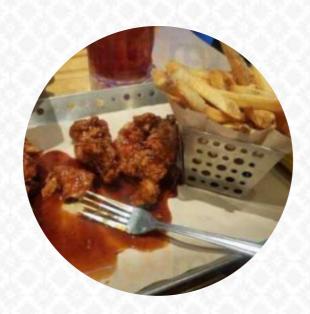

Our waiter was very nice and attentive. Though our food wasn't all that good. Our queso was very cold, it tasted like it came straight out of the can without warming it up. My chicken crispers were very rough and almost to the point that they were burnt. read more. If you're in a hurry and need something quick, you can get delicious Fast-Food meals just the way you like it from Chili's Grill in Bixby, prepared for you in few minutes, It's possible to chill out at the bar with a freshly tapped beer or other alcoholic and non-alcoholic drinks. In addition, you can order fresh *grilled barbecue*, Naturally, you can't miss out on the fine burgers, which are accompanied by sides like fries, salads, or wedges served.