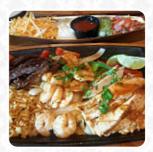

Our waiter was very nice and attentive. Though our food wasn't all that good. Our queso was very cold, it tasted like it came straight out of the can without warming it up. My chicken crispers were very rough and almost to the point that they were burnt. read more. If you're in a hurry and need something quick, you can get delicious Fast-Food meals just the way you like it from Chili's Grill in Bixby, prepared for you in few minutes, It's possible to chill out at the bar with a freshly tapped beer or other alcoholic and non-alcoholic drinks. In addition, you can order fresh *grilled barbecue*, Naturally, you can't miss out on the fine burgers, which are accompanied by sides like fries, salads, or wedges served.