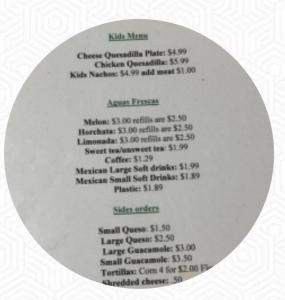

## Mary's Authentic Mexican Menu

https://menulist.menu 211 E Jefferson St #2247, Gilmer, USA, United States (+1)9032617720

On this webpage, you can find the **complete menu of Mary's Authentic Mexican** from <u>Gilmer</u>. Currently, there are *15* meals and drinks up for grabs. For seasonal or weekly deals, please contact the restaurant owner directly. You can also contact them through their website. The restaurant and its premises are wheelchair accessible and thus reachable with a wheelchair or physical limitations. What <u>User</u> doesn't like about Mary's Authentic Mexican: I think I have a few darm problems from the tacos or salsa. 48 hours later and my dear is still problematic, not sure whether it was her problem or my problem or my reaction. tacos was okay. <u>read more</u>. At Mary's Authentic <u>Mexican</u> in Gilmer, a **diverse brunch** is served in the morning, where you can eat as much as you want enjoy thoroughly, Particularly, many visitors are looking forward to the <u>diverse</u>, <u>delectable Mexican cuisine</u>.