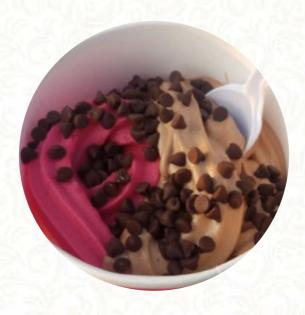

### **Toppings**

**TOPPINGS** 

### Ingredients Used

**YOGURT** 

#### Dessert

FROZEN YOGURT
SORBET
BLUEBERRY PIE