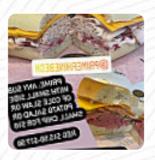

I ordered the triple threat and they did not put prosciutto on the sandwich, instead they put ham and didn't tell me about the change. They also didn't put any lettuce, tomato, or onion on my sandwich either. It was a sub par sandwich especially for the price I paid for it. When a sandwich says prosciutto they should use real prosciutto! read more. Long waiting times for meals are not for you? Then the selection of prepared delicacies is exactly what you need for you, The barbecued food is freshly cooked here on an open flame. If you have not much hunger, you can treat yourself to one of the tasty sandwiches, a healthy salad or another snack.

#### Sandwiches

**PASTRAMI SANDWICH** 