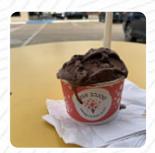

drove all the way here and went into have the kerl say that he would not serve us because they closed at nine when the sign and the website say they close at 10 on Friday. then I called that we went to see how late they closed and the website said 10 and he told us to come back and he would serve us. we go back and the door is locked, although the sign outside says they close at 10. incredibly frustrating update- mar... read more. At Dolce Neve Gelato, a restaurant with Italian dishes from Houston, you can enjoy original Italian cuisine, including classics like pizza and pasta, The magical desserts of the establishment also shine not only on children's plates and in children's eyes. Not to be left out is the large diversity of coffee and tea specialties in this restaurant.