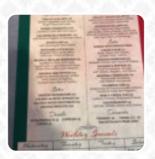

## Italian Terrace Menu

https://menulist.menu 2890 PA-45, 17847, Milton, US, United States (+1)5702465862,(+1)5704737376

Here you can find the menu of Italian Terrace in Milton. At the moment, there are 15 courses and drinks on the menu. You can inquire about seasonal or weekly deals via phone. What Robyn M likes about Italian Terrace: Ate at the Italian Terrace in Milton, PA, and all I can say is wow! I ordered the freshly made Ravioli, which was served with fresh vegetables, and fried eggplant. Everything was cooked to perfection, and tasted delicious! Their prices are very reasonable, and the server was polite, and very friendly. read more. You can use the WLAN of the place free of charge, Depending on the weather conditions, you can also sit outside and be served. What David L doesn't like about Italian Terrace: