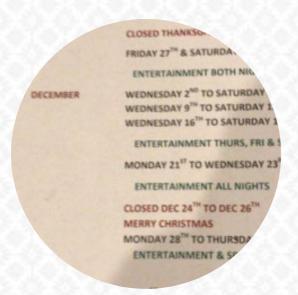

# **Italian Terrace**

2890 PA-45, 17847, Milton, US, United States

Opening Hours: Wednesday 16:00-22:00 Thursday 16:00-22:00 Friday 16:00-22:00 Saturday 16:00-22:00