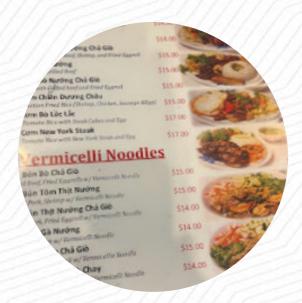

# Phở Long Thịnh Menu

### **Appetizers**

**SPRING ROLLS** 

#### Extras

**DIPPING SAUCE** 

#### Chicken

**GRILLED CHICKEN** 

## Spirits

**AMERICANO** 

#### Sandwiches

CHICKEN SANDWICH

**GRILLED CHICKEN SANDWICH** 