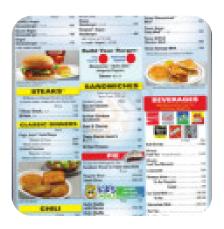

## Waffle House Menu

https://menulist.menu 1002 US-90, 39520, Bay Saint Louis, US, United States +12284666688 - http://www.wafflehouse.com

Here you can find the <u>menu</u> of Waffle House in Bay Saint Louis. At the moment, there are 15 dishes and drinks on the food list. You can inquire about <u>changing offers</u> via phone. What <u>User</u> likes about Waffle House: we tried to go to 3 more waffle houses before we find this. on the other side there were about 30min waiting and this had some empty seats. that eating was of course good, the waffle house. the personal was also nice. <u>read</u> more. What <u>User</u> doesn't like about Waffle House: