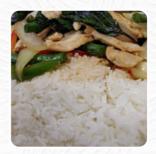

## Simply Thai Menu

Sandwiches

THE VEGGIE

**Main Dishes** 

**GREEN CURRY** 

Side dishes

**STICKY RICE** 

Tapas