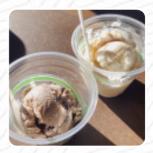

that is an amazing ice salon. they have a unique and great selection of ice. the ice creams are amazing. I recommend the moo sundae, on this sundae choose their species of ice and toppings, the taste and portion size of the sundae is amazing. the staff is very friendly and helpful if they like ice cream, they will love sweet cow. <a href="read more">read more</a>. The diner is accessible and can therefore also be used with a wheelchair or physical limitations. Should you wish to sample delicious <a href="American menus like burgers or barbecue">American menus like burgers or barbecue</a>, then Sweet Cow Ice Cream in Denver is the ideal place for you, Furthermore, the sugar-sweet treats of this restaurant sparkle not only in the eyes of our young guests. Even **South American** fresh seafood, meat, as well as beans and rice are cooked here.