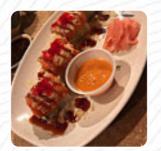

the personal is always incredibly nice and helpful. they get a good part of the food for the price, and the <u>seafood</u> is fresh. I usually get salmon sushi and I'm never disappointed. <u>read more</u>. What <u>User</u> doesn't like about Wasabi Japanese Sushi Grill:

we ordered the bark udon and the chicken catsu, and I would say that this restaurant is more like an American version of Japanese foods, does not taste as authentic as well as regular Japanese foods. <a href="read-more">read-more</a>. In the Wasabi Japanese <a href="Sushi">Sushi</a> Grill from <a href="Lake Charles">Lake Charles</a>, a lot of freshly harvested vegetables, fish, and meat are used to prepare easy-to-digest, fine Japanese meals, Besides, the creative blend of different meals with new and sometimes adventurous ingredients is appreciated by the guests - a good case of Asian Fusion. <a href="The meals are prepared according to authentic Asian style">The visitors of the restaurant also consider the extensive selection of various coffee and tea specialities that the restaurant offers.