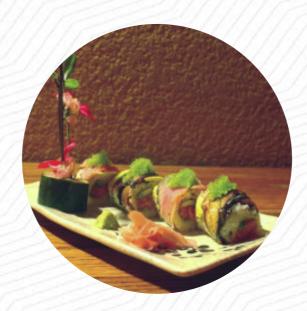

the personal is always incredibly nice and helpful. they get a good part of the food for the price, and the <u>seafood</u> is fresh. I usually get salmon sushi and I'm never disappointed. <u>read more</u>. What <u>User</u> doesn't like about Wasabi Japanese Sushi Grill:

we ordered the bark udon and the chicken catsu, and I would say that this restaurant is more like an American version of Japanese foods, does not taste as authentic as well as regular Japanese foods. <a href="read-more">read-more</a>. In the Wasabi Japanese <a href="Sushi">Sushi</a> Grill from <a href="Lake Charles">Lake Charles</a>, a lot of freshly harvested vegetables, fish, and meat are used to prepare easy-to-digest, fine Japanese meals, Besides, the creative blend of different meals with new and sometimes adventurous ingredients is appreciated by the guests - a good case of Asian Fusion. <a href="The meals are prepared according to authentic Asian style">The visitors of the restaurant also consider the extensive selection of various coffee and tea specialities that the restaurant offers.