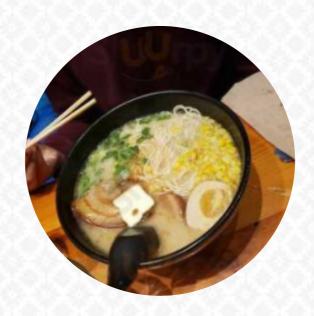

**RAMEN** 

**Fried Rice** 

**FRIED RICE** 

**Hot Drinks** 

**TEA** 

**Asian** 

**WONTON SOUP** 

These Types Of Dishes Are Being Served