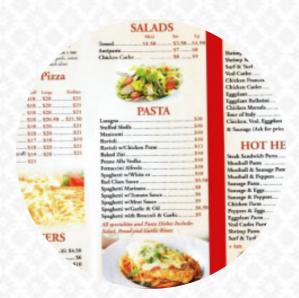

## Pizza King Menu

Salads

SIDE SALAD

Sandwiches & Hot **Paninis** 

**HAMBURGER** 

**Main Courses** 

**LASAGNA** 

**Burger** 

**Restaurant Category** 

**ITALIAN** 

**Pasta** 

**MANICOTTI** 

**RAVIOLI** 

Pizza

**CHEESE PIZZA** 

**HAWAIIAN PIZZA** 

**Ingredients Used** 

**PARMESAN** 

**BACON** 

**BUTTER** 

**SHRIMP** 

**CHEESE** 

**GARLIC** 

These Types Of Dishes **Are Being Served** 