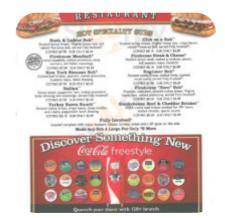

imes you may not want to eat a lot, in this case one of the scrumptious **sandwiches**, a small salad or another snack is just right. Firehouse Subs Coit Rd At Park Menu



#### **Salads**

LETTUCE

#### Main courses

TOPPINGS

## Sandwiches

MEATBALL SANDWICH

## Starters & Salads

POTATOE CHIPS

## **Chicken**

CAJUN CHICKEN

## Deutsche Spezialitäten

FRIKADELLE

# Sweets & Ice

#### These types of dishes are being served



SANDWICH BREAD PANINI

## Ingredients Used



VEGETABLES MEAT

CHEESE

CHICKEN

TOMATOES

## Firehouse Subs Coit Rd At Park Menu



# Firehouse Subs Coit Rd At Park

2304 Coit Rd Ste 680, 75075, Plano, US, United States **Opening Hours:** Monday 10:30 -21:00 Tuesday 10:30 -21:00 Wednesday 10:30 -21:00 Thursday 10:30 -21:00 Friday 10:30 -21:00 Saturday 10:30 -21:00



Made with menulist.menu