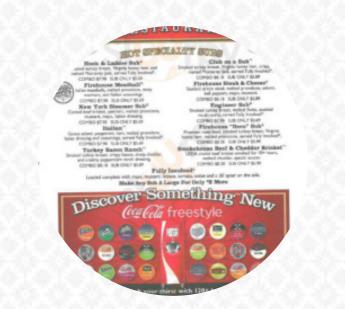

#### Firehouse Subs Coit Rd At Park Menu

<u>https://menulist.menu</u> 2304 Coit Rd Ste 680, 75075, Plano, US, United States +19726120055 - https://www.firehousesubs.com/locations/tx/coit-road-at-park



Here you can find the menu of Firehouse Subs Coit Rd At Park in Plano. At the moment, there are 15 menus and drinks on the menu. You can inquire about <u>seasonal or weekly deals</u> via phone. What <u>User</u> likes about Firehouse Subs Coit Rd At Park:

this firehouse subs never disappointed! the sandwiches are always full of meat and vegetables and the ladies who work here are super beautiful and gracious. they work fast and efficient and make beautiful sandwiches. they really are the sandwich artists. the cookies are tasty and always have a lot of chips. Many thanks that we always