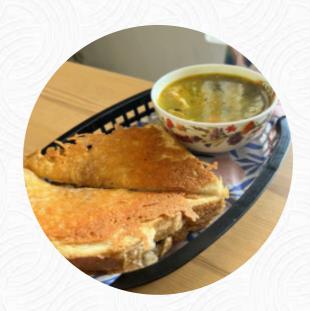

What <u>User likes</u> about Bilia Eatery:

as a foodie and sandwich lover I will say bilia is the home of the BEST sandwich I have ever had in san antonio. everything on their menu is divine and made with love baptism. her ccubano has made my day only better if I did it because of the perfect balance of the ingredients it is. I would recommend bilia to each and every day. If you're ever in san antonio, it's a must! read more. The place also offers the possibility to sit outside and have something in beautiful weather, And into the accessible spaces also come guests with wheelchairs or physiological disabilities. If you want to eat something tasty quickly, Bilia Eatery from Castle Hills offers delicious sandwiches,

healthy salads and other snacks, as well as cold and hot beverages, Here, the **meat** is freshly grilled on an open flame. Of course, we must not forget the comprehensive selection of coffee and tea specialties in this locale, here they serve a *appetizing brunch* for breakfast.