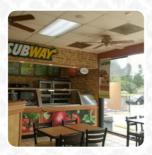

## Subway Menu

https://menulist.menu 35 Rebecca St, 39752, Mathiston, US, United States (+1)6622635985 - https://subway.com

A **complete** menu of Subway from Mathiston covering all **15** menus and drinks can be found here on the card. For seasonal or weekly deals, please get in touch via phone or use the contact details provided on the website. The restaurant and its premises are wheelchair accessible and thus usable with a wheelchair or physical limitations. What User doesn't like about Subway:

# Subway

35 Rebecca St, 39752, Mathiston, US, United States **Opening Hours:** 

Monday 08:00-22:00 Tuesday 09:00-22:00 Wednesday 09:00-22:00 Friday 09:00-22:00 Saturday 09:00-22:00 Sunday 09:00-21:00 **≥**gallery image