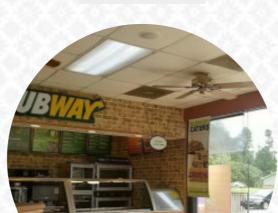

## Subway Menu

https://menulist.menu 35 Rebecca St, 39752, Mathiston, US, United States (+1)6622635985 - https://subway.com

A **complete** menu of Subway from Mathiston covering all **15** menus and drinks can be found here on the card. For seasonal or weekly deals, please get in touch via phone or use the contact details provided on the website. The restaurant and its premises are wheelchair accessible and thus usable with a wheelchair or physical limitations. What User doesn't like about Subway:

# Subway

35 Rebecca St, 39752, Mathiston, US, United States **Opening Hours:** 

Monday 08:00-22:00 Tuesday 09:00-22:00 Wednesday 09:00-22:00 Friday 09:00-22:00 Saturday 09:00-22:00 Sunday 09:00-21:00 **≥**gallery image