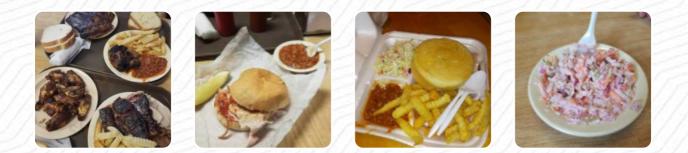

### Wyandot Barbeque Menu

<u>https://menulist.menu</u> 8441 State Ave, 66112, Kansas City, US, United States +19137887554 - https://www.wyandotbarbeque.com

On this website, you can find the **complete** <u>menu</u> **of Wyandot Barbeque** from Kansas City. Currently, there are 15 menus and drinks available. For seasonal or weekly deals, please contact the owner of the restaurant directly. You can also contact them through their website. What <u>User</u> likes about Wyandot Barbeque:

I added the turkey and the Ham combo and cheese. the meat has a sweet taste on it and the BBQ sauce had a small kick it to make a beautiful sweet and spicy combination. <u>read more</u>. Should you wish to sample tasty American meals like burgers or barbecue, then Wyandot Barbeque in Kansas City is the ideal place for you, For a snack, the fine <u>sandwiches</u>, small salads and other snacks are suitable. Fresh seafood, meat, as well as corn and potatoes are also *South American* cooked here, Here, the **barbecued food** is freshly grilled on an open flame.