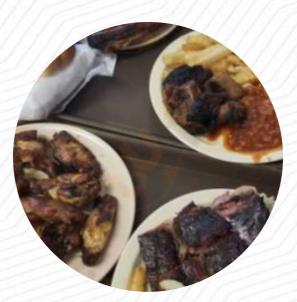

### Wyandot Barbeque Menu

<u>https://menulist.menu</u> 8441 State Ave, 66112, Kansas City, US, United States +19137887554 - https://www.wyandotbarbeque.com

On this website, you can find the **complete** <u>menu</u> **of Wyandot Barbeque** from Kansas City. Currently, there are 15 menus and drinks available. For seasonal or weekly deals, please contact the owner of the restaurant directly. You can also contact them through their website. What <u>User</u> likes about Wyandot Barbeque:

I added the turkey and the Ham combo and cheese. the meat has a sweet taste on it and the BBQ sauce had a small kick it to make a beautiful sweet and spicy combination. <u>read more</u>. Should you wish to sample tasty American meals like burgers or barbecue, then Wyandot Barbeque in Kansas City is the ideal place for you, For a snack, the fine <u>sandwiches</u>, small salads and other snacks are suitable. Fresh seafood, meat, as well as corn and potatoes are also *South American* cooked here, Here, the **barbecued food** is freshly grilled on an open flame.