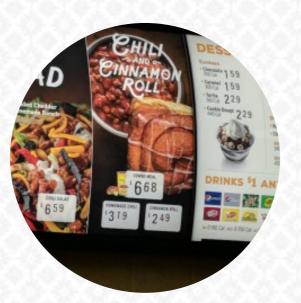

#### Runza Menu

https://menulist.menu 13220 Callum Dr UNIT 1, 68462, Waverly, US, United States +14027860491 - http://runza.com/



A comprehensive menu of Runza from Waverly covering all 15 menus and drinks can be found here on the card. For **changing offers**, please get in touch via phone or use the contact details provided on the website. What <u>User</u> likes about Runza:

Whenever we go here, we usually only get a bit of ice. the cone are great, and about half the time they do not have the mix right, so it is smoker with less air. Yeah, that's alive. <u>read more</u>. The premises on site are wheelchair accessible and can also be used with a wheelchair or physical limitations. What <u>User</u> doesn't like about Runza:

Ordered 2 burgers and 1 medium onion rings and a large on