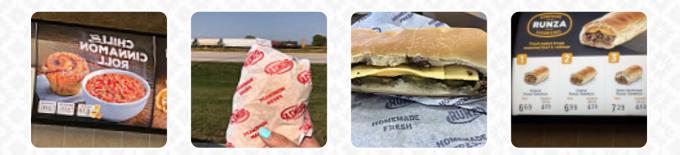

#### HAMBURGER

**Burgers** DOUBLE CHEESEBURGER DOUBLE CHEESE BURGER

#### These types of dishes are being served

SANDWICH BURGER PANINI SALAD