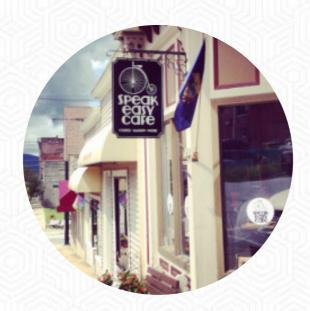

## Speakeasy Café Menu

https://menulist.menu 67 Center St, 05701, Rutland, US, United States +18027473325 - http://speakeasycafe.net/

Here you can find the menu of Speakeasy Café in Rutland. At the moment, there are 15 menus and drinks on the menu. You can inquire about **changing offers** via phone. What <u>User</u> likes about Speakeasy Café: visited wt from nyc for the first time and stumbled on this precious stone. the staff is super sweet and helpful. I look forward to coming back when I'm back in town. <u>read more</u>. The restaurant and its premises are wheelchair accessible and thus usable with a wheelchair or physical limitations. What <u>User</u> doesn't like about Speakeasy Café:

## Speakeasy Café

67 Center St, 05701, Rutland, US, United States

**Opening Hours:** 

Monday 07:00 -16:00 Tuesday 07:00 -16:00 Wednesday 07:00 -16:00 Thursday 07:00 -16:00 Friday 07:00 -16:00 Saturday 07:00 -16:00 Sunday 07:00 -16:00