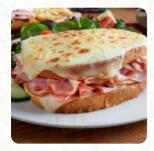

## Mimi's Cafe Menu

| Main Dishes                              |                                      | HIBACHI PLATE WITH SALMON       | \$17.3 |
|------------------------------------------|--------------------------------------|---------------------------------|--------|
| GRILLED NEW YORK STRIP<br>STEAK          | <sup>\$19.5</sup> These Types Of Dis |                                 | S      |
| Cocktails                                |                                      | Are Being Served                |        |
| BLOODY MARY                              |                                      | QUESADILLAS                     |        |
| Entrees And Roasts                       |                                      | Chicken                         |        |
| GRILLED BEEF LIVER                       | \$12.0                               | TUSCAN STYLE<br>GRILLED CHICKEN | \$14.0 |
| Restaurant Category                      |                                      | HIBACHI PLATE WITH<br>CHICKEN   | \$15.3 |
|                                          |                                      | FRIED CHICKEN TENDERS           | \$11.0 |
| Uncategorized<br>TRIO OF APPETIZERS      | \$13.8                               | Ingredients Used                |        |
| Fish & Seafood                           |                                      | BUTTER                          |        |
| FIRE-GRILLED SHRIMP<br>BROCHETTE SKEWERS | \$15.0                               | ONION                           |        |