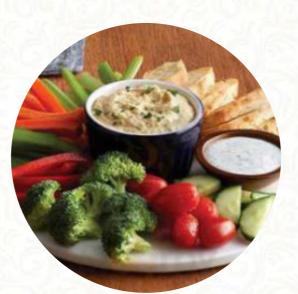

## Mimi's Cafe Menu

| Main Dishes                              |                                      | HIBACHI PLATE WITH SALMON       | \$17.3 |
|------------------------------------------|--------------------------------------|---------------------------------|--------|
| GRILLED NEW YORK STRIP<br>STEAK          | <sup>\$19.5</sup> These Types Of Dis |                                 | S      |
| Cocktails                                |                                      | Are Being Served                |        |
| BLOODY MARY                              |                                      | QUESADILLAS                     |        |
| Entrees And Roasts                       |                                      | Chicken                         |        |
| GRILLED BEEF LIVER                       | \$12.0                               | TUSCAN STYLE<br>GRILLED CHICKEN | \$14.0 |
| Restaurant Category                      |                                      | HIBACHI PLATE WITH<br>CHICKEN   | \$15.3 |
|                                          |                                      | FRIED CHICKEN TENDERS           | \$11.0 |
| Uncategorized<br>TRIO OF APPETIZERS      | \$13.8                               | Ingredients Used                |        |
| Fish & Seafood                           |                                      | BUTTER                          |        |
| FIRE-GRILLED SHRIMP<br>BROCHETTE SKEWERS | \$15.0                               | ONION                           |        |