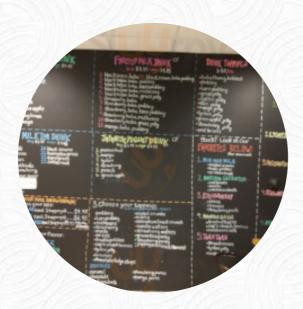

### Snowbots Menu

https://menulist.menu

1701 Rockville Pike Suite B-9, 20852, Rockville, US, United States +13017703593 - https://www.menupix.com/maryland/nc/200235/1/Rockville-American-Restaurants

A complete menu of Snowbots from Rockville covering all **15** meals and drinks can be found here on the card. For seasonal or weekly deals, please get in touch via phone or use the contact details provided on the website. What <u>User</u> likes about Snowbots:

# Snowbots Menu

## Snowbots Menu