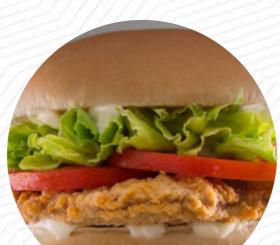

# These Types Of Dishes Are Being Served

**TUNA STEAK** 

**BURGER** 

**MEAT** 

**ICE CREAM** 

**SALAD** 

**CHICKEN** 