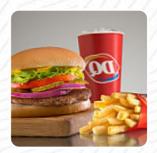

# These Types Of Dishes Are Being Served

**TUNA STEAK** 

**BURGER** 

**MEAT** 

**ICE CREAM** 

**SALAD** 

**CHICKEN** 