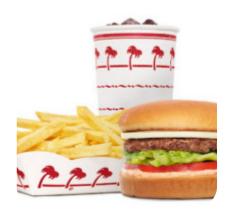

ostalgic visit, In-N-Out leaves customers satisfied and eager to return.

## In-n-out Burger Menu



#### Pizza

**PIZZA TEXAS** 

## Sandwiches & Hot Paninis

**HAMBURGER** 

#### **Starters & Salads**

**FRENCH FRIES** 

#### **Shakes**

SHAKE

#### **Soft Drinks**

**COKE** 

**LEMONADE** 

# These Types Of Dishes Are Being Served

**SALAD** 

**BURGER** 

### **Ingredients Used**

**POTATOES** 

**LETTUCE** 

**CHEESE** 

#### **Burger**

**CHEESEBURGER** 

**DOUBLE CHEESE BURGER** 

**DOUBLE CHEESEBURGER** 

**CLASSIC BURGER** 

## In-n-out Burger

2501 N Tarrant Parkway, Fort Worth, United States Of America

#### **Opening Hours:**

Monday 10:30 -01:00 Tuesday 10:30 -01:00 Wednesday 10:30 -01:00 Thursday 10:30 -01:00 Friday 10:30 -01:30 Saturday 10:30 -01:00

Made with menuweb.menu