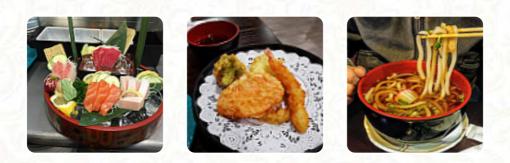

Absolutely favorite sushi spot in the high desert. You always welcome you when you go in the door and thank you when you go, the sushi is fantastic and so is the rest of the menu options like the yakisobas, and Bento boxes <u>read more</u>. During meals, a refreshing drink is essential. In this <u>gastropub</u>, you will find not only tasty dishes, but also a large and comprehensive diversity of good beers and other alcoholic drinks that compliment the food, At the bar, you can unwind with a cool beer or other alcoholic and non-alcoholic drinks. The delicious **Sushi such as Maki and Te-Maki** however, is the undisputed highlight of this restaurant.