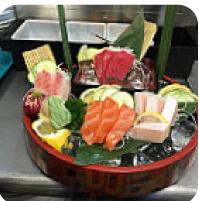

## Dinner Sashimi Combination and Korean special

| SASHIMI 10 PIECES | \$26.0 |
|-------------------|--------|
| SASHIMI 20 PIECES | \$50.0 |