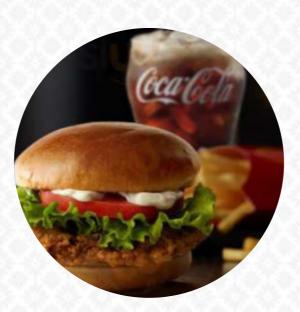

#### Mcdonald's Menu

https://menulist.menu 1809 W Eisenhower Blvd, 80537, Loveland, US, United States +19706694211 - http://www.mcdonalds.com/



The restaurant from Loveland offers 15 different meals and drinks on the card at an average \$2.0. What User likes about Mcdonald's:

bottomless coffee a dollar. add two crispy, juicy sausage egg mcmuffin 5 bucks. mmmm. no paper towel dispenser in plough, no müll can. fraction I left a bit of a mess. the Coca-Cola from the fountain is SPOT-ON in power. yummy. the escaping seems economical in comparison to the days of greed, but to my failed eyes; immaculate clean spotless clean. bravo, did I mention clean? maramak meow <u>read more</u>. What <u>User</u> doesn't like about Mcdonald's:

I will not go to this place again. after payment for our