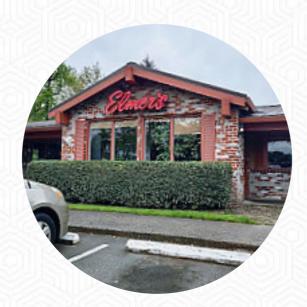

## Elmer's (clackamas, Or) Menu

https://menulist.menu 16087 SE 82nd Dr, 97015, Clackamas, US, United States (+1)5036555656 - http://www.eatatelmers.com

On this website, you can find the *complete* menu of Elmer's (clackamas, Or) from Clackamas. Currently, there are **15** menus and drinks available. For **seasonal** or **weekly deals**, please contact the owner of the restaurant directly. You can also contact them through their website. What User likes about Elmer's (clackamas, Or): what a crazy waitress we had today! I have always eaten the German pancakes, today it came out without the hits on him, they were on a side panel, I said the waitress that I never had served it like that and she answered her restaurant had always served so, I answered, I had eaten there all 2 weeks for the last two months and never had served it so, she told me that I had been eaten at another place! I also had it in... read more. The diner and its premises are wheelchair accessible and thus usable with a wheelchair or physiological disabilities. What User doesn't like about Elmer's (clackamas, Or):

## Elmer's (clackamas, Or)

16087 SE 82nd Dr, 97015, Clackamas, US, United States **Opening Hours:** 

Made with menulist.menu