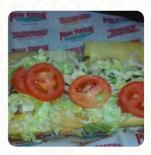

#### **Penn Station East Coast Subs Menu**

https://menulist.menu 44629 N Gratiot Ave, 48036, Clinton, US, United States (+1)5864637827 - http://www.penn-station.com/









A <u>comprehensive menu of Penn Station East Coast Subs</u> from Clinton covering all *15* meals and drinks can be found here on the card. For **changing offers**, please get in touch via phone or use the contact details provided on the website. What <u>User</u> likes about Penn Station East Coast Subs:

so to begin tyler and joss are wonderful they almade my whole day they were so nice fun and upbeat it let me work here with them! my eating is great waited until I picked up my eating to fall the frise very professional and I want them to lead my business 5 stars to the two workers to make this penn station the best? <a href="read more">read more</a>. The premises in the restaurant are wheelchair accessible and can also be used with a wheelchair or physical disabilities. What <a href="Us