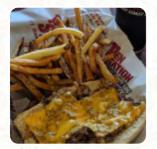

#### **Penn Station East Coast Subs Menu**

https://menulist.menu 44629 N Gratiot Ave, 48036, Clinton, US, United States (+1)5864637827 - http://www.penn-station.com/









A <u>comprehensive menu of Penn Station East Coast Subs</u> from Clinton covering all *15* meals and drinks can be found here on the card. For **changing offers**, please get in touch via phone or use the contact details provided on the website. What <u>User</u> likes about Penn Station East Coast Subs:

so to begin tyler and joss are wonderful they almade my whole day they were so nice fun and upbeat it let me work here with them! my eating is great waited until I picked up my eating to fall the frise very professional and I want them to lead my business 5 stars to the two workers to make this penn station the best? <a href="read more">read more</a>. The premises in the restaurant are wheelchair accessible and can also be used with a wheelchair or physical disabilities. What <a hr