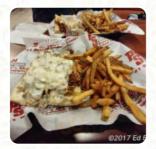

#### **Penn Station East Coast Subs Menu**

https://menulist.menu 44629 N Gratiot Ave, 48036, Clinton, US, United States (+1)5864637827 - http://www.penn-station.com/









A <u>comprehensive menu of Penn Station East Coast Subs</u> from Clinton covering all *15* meals and drinks can be found here on the card. For **changing offers**, please get in touch via phone or use the contact details provided on the website. What <u>User</u> likes about Penn Station East Coast Subs:

so to begin tyler and joss are wonderful they almade my whole day they were so nice fun and upbeat it let me work here with them! my eating is great waited until I picked up my eating to fall the frise very professional and I want them to lead my business 5 stars to the two workers to make this penn station the best? <a href="read more">read more</a>. The premises in the restaurant are wheelchair accessible and can also be used with a wheelchair or physical disabilities. What <a href