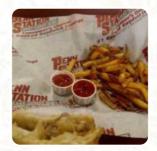

#### **Penn Station East Coast Subs Menu**

https://menulist.menu 44629 N Gratiot Ave, 48036, Clinton, US, United States (+1)5864637827 - http://www.penn-station.com/









A <u>comprehensive menu of Penn Station East Coast Subs</u> from Clinton covering all *15* meals and drinks can be found here on the card. For **changing offers**, please get in touch via phone or use the contact details provided on the website. What <u>User</u> likes about Penn Station East Coast Subs:

so to begin tyler and joss are wonderful they almade my whole day they were so nice fun and upbeat it let me work here with them! my eating is great waited until I picked up my eating to fall the frise very professional and I want them to lead my business 5 stars to the two workers to make this penn station the best? <a href="read more">read more</a>. The premises in the restaurant are wheelchair accessible and can also be used with a wheelchair or physical disabilities. What <a href="