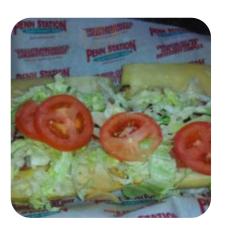

East Coast Subs from Clinton offers delicious sandwiches, small salads, and other treats, as well as hot and cold drinks.

# Penn Station East Coast Subs Menu



## Burgers

B.L.T.

## Sandwich, Bagels, Burger

BLT

## **Wraps**

**BLT WRAP** 

#### Side dishes

**FRENCH FRIES** 

#### Starters & Salads

**FRIES** 

# Wrap

THE ITALIAN

#### Sandwiches

B.L.T

**CHICKEN PARMESAN** 

### Restaurant Category

**FRENCH** 

**ITALIAN** 

# These types of dishes are being served

**WRAP** 

**PANINI** 

#### Ingredients Used



# Penn Station East Coast Subs Menu



# Penn Station East Coast Subs

44629 N Gratiot Ave, 48036, Clinton, US, United States

Opening Hours: Monday 10:30 -21:30 Tuesday 10:30 -21:30 Wednesday 10:30 -21:30 Thursday 10:30 -21:30 Friday 10:30 -21:30 Saturday 10:30 -21:00