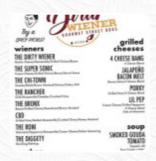

# These Types Of Dishes Are Being Served

TURKEY BREAD WRAP

**CHICKEN** 

**SALAD** 

**SOUP** 

**CHICKEN WRAP** 

**MEAT** 

**SANDWICH** 

**PANINI** 