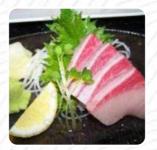

https://menuweb.menu 4243 18th St, 94114, San Francisco, US, United States +14156267864,+14156265523 - http://www.suminthecastro.com

On this website, you will find the **complete <u>menu</u> of Takara Sushi** from San Francisco. Currently, there are **14** dishes and drinks available. Nestled just off Market Street in the Castro, this intimate sushi haven impresses with its creative atmosphere and exceptional sushi rolls, including enticing specialty items. Diners rave about the flavorful nigiri and artistic presentations, all at surprisingly reasonable prices for San Francisco. While the nonsushi menu items, such as miso soup and salads, may not hold the same appeal, the warm service, particularly from staff like Betty, enhances the overall experience. With a lively ambiance perfect for dates or outings with friends, this restaurant is a must-visit for sushi lovers. Don't forget to save room for dessert!.