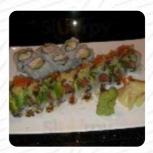

https://menuweb.menu 4243 18th St, 94114, San Francisco, US, United States +14156267864,+14156265523 - http://www.suminthecastro.com

On this website, you will find the **complete <u>menu</u> of Takara Sushi** from San Francisco. Currently, there are **14** dishes and drinks available. Nestled just off Market Street in the Castro, this intimate sushi haven impresses with its creative atmosphere and exceptional sushi rolls, including enticing specialty items. Diners rave about the flavorful nigiri and artistic presentations, all at surprisingly reasonable prices for San Francisco. While the nonsushi menu items, such as miso soup and salads, may not hold the same appeal, the warm service, particularly from staff like Betty, enhances the overall experience. With a lively ambiance perfect for dates or outings with friends, this restaurant is a must-visit for sushi lovers. Don't forget to save room for dessert!.