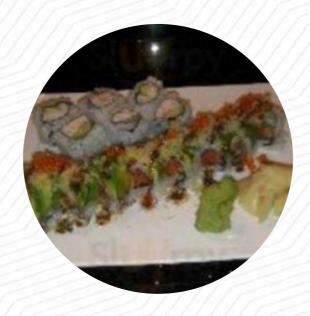

https://menuweb.menu 4243 18th St, 94114, San Francisco, US, United States +14156267864,+14156265523 - http://www.suminthecastro.com

On this website, you will find the **complete <u>menu</u> of Takara Sushi** from San Francisco. Currently, there are **14** dishes and drinks available. Nestled just off Market Street in the Castro, this intimate sushi haven impresses with its creative atmosphere and exceptional sushi rolls, including enticing specialty items. Diners rave about the flavorful nigiri and artistic presentations, all at surprisingly reasonable prices for San Francisco. While the nonsushi menu items, such as miso soup and salads, may not hold the same appeal, the warm service, particularly from staff like Betty, enhances the overall experience. With a lively ambiance perfect for dates or outings with friends, this restaurant is a must-visit for sushi lovers. Don't forget to save room for dessert!.