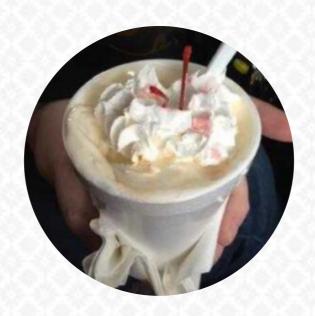

## Mr. D's Drive In Menu

https://menulist.menu 219 N Main St, Benton, United States Of America +16184399647









On this webpage, you can find the complete menu of Mr. D's Drive In from Benton. Currently, there are 15 menus and drinks up for grabs. For **seasonal or weekly deals**, please contact the restaurant owner directly. You can also contact them through their website. What User likes about Mr. D's Drive In:

We've been here for years! Love, love, love the lemonade! No one can beat the onion rings. I also love strawberry shortcake. Great food at very reasonable prices. The service is fast and the servers are friendly. <a href="read">read</a> more. If you're in a rush, you can get delectable <a href="Fast-Food menus to your taste">Fast-Food menus to your taste</a> from Mr. D'