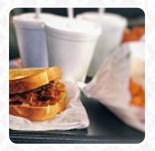

## Mr. D's Drive In Menu

https://menulist.menu 219 N Main St, Benton, United States Of America +16184399647









On this webpage, you can find the complete menu of Mr. D's Drive In from Benton. Currently, there are 15 menus and drinks up for grabs. For **seasonal or weekly deals**, please contact the restaurant owner directly. You can also contact them through their website. What User likes about Mr. D's Drive In:

We've been here for years! Love, love, love the lemonade! No one can beat the onion rings. I also love strawberry shortcake. Great food at very reasonable prices. The service is fast and the servers are friendly. <a href="read">read</a> more. If you're in a rush, you can get delectable <a href="Fast-Food menus to your taste">Fast-Food menus to your taste</a> from Mr. D's Drive In in Benton, freshly prepared for you in short time, And of course, you should also try the tasty burgers