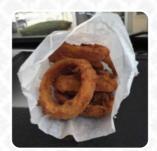

## Mr. D's Drive In Menu

https://menulist.menu 219 N Main St, Benton, United States Of America +16184399647









On this webpage, you can find the complete menu of Mr. D's Drive In from Benton. Currently, there are 15 menus and drinks up for grabs. For **seasonal or weekly deals**, please contact the restaurant owner directly. You can also contact them through their website. What User likes about Mr. D's Drive In:

We've been here for years! Love, love, love the lemonade! No one can beat the onion rings. I also love strawberry shortcake. Great food at very reasonable prices. The service is fast and the servers are friendly. <a href="read">read</a> more. If you're in a rush, you can get delectable <a href="Fast-Food menus to your taste">Fast-Food menus to your taste</a> from Mr. D's Drive In in Benton, freshly prepared for you in short time, And of course, you should also try the tasty burgers, wi