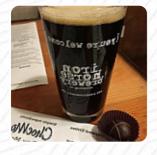

chocolate, coffee and sandwiches? yes, please! very modern new building for such an old one that still feels welcoming and friendly. we ordered a few sandwiches when we were there for lunch. must have been a bit mixed as it took a while until our order came out several times after the review. everything was kept at the end and the food was delicious. we will come back to check out more from their menu, as I did not n... read more. Chocmo from Poulsbo is a suitable bar to have a beer after work, and hang out with friends, Likewise, the guests of the establishment prefer the extensive variety of differing coffee and tea specialities that the restaurant provides. If you'd like something sweet to finish off, Chocmo does not disappoint with its good selection of desserts, They also present scrumptious South American cuisine to you on the menu.