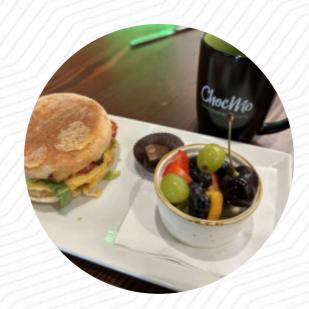

chocolate, coffee and sandwiches? yes, please! very modern new building for such an old one that still feels welcoming and friendly. we ordered a few sandwiches when we were there for lunch. must have been a bit mixed as it took a while until our order came out several times after the review. everything was kept at the end and the food was delicious. we will come back to check out more from their menu, as I did not n... read more. Chocmo from Poulsbo is a suitable bar to have a beer after work, and hang out with friends, Likewise, the guests of the establishment prefer the extensive variety of differing coffee and tea specialities that the restaurant provides. If you'd like something sweet to finish off, Chocmo does not disappoint with its good selection of desserts, They also present scrumptious South American cuisine to you on the menu.