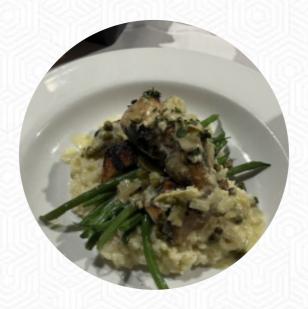

# These types of dishes are being served

**LOBSTER** 

**APPETIZER** 

**BURGER** 

FISH