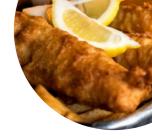

orth recommending this place to yr friends. can be overfilled at the weekend <u>read more</u>. The restaurant and its rooms are wheelchair accessible and thus usable with a wheelchair or physical limitations, Depending on the weather conditions, you can also sit outside and eat. Should you wish to sample tasty American courses like burgers or barbecue, then The Bays in Newnan is the ideal place for you, In addition, the drinks menu that is offered in this established eatery is impressive. It offers a wide variety of beers from the region and the whole world. With fresh <u>seafood</u>, meat, as well as beans and rice, here they also <u>South American</u> cook, Naturally, you should also taste the **fine burgers**, accompanied by sides like fries, salads, or wedges served.

# The Bays Menu



#### Sandwiches & Hot Paninis

**HAMBURGER** 

## Soups

**LOBSTER BISQUE** 

#### Fish dishes

**FISH AND CHIPS** 

#### **Drinks**

**DRINKS** 

### Jump-Starters

**FRIED GREEN TOMATOES** 

## Restaurant Category

**BAR** 

#### Starters & Salads

**FRIES** 

**POTATOE CHIPS** 

### Ingredients Used

**WE HAVE** 

**TOMATOES** 

**BROCCOLI** 

# These types of dishes are being served

**LOBSTER** 

**APPETIZER** 

**BURGER** 

FISH

# The Bays Menu



# The Bays

Jefferson St, 30263, Newnan, US, United States

Opening Hours: Tuesday 04:00 -22:00 Wednesday 04:00 -22:00 Thursday 04:00 -22:00 Friday 16:00 -24:00 Saturday 12:00 -24:00