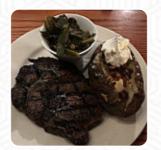

# These types of dishes are being served

**LOBSTER** 

**APPETIZER** 

**BURGER** 

FISH