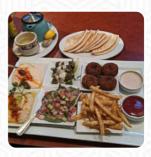

Vegan combination platter works best as a community dish because it is too much to eat for an average person. pita brot is fresh. the hummus and the baba ganoush were really good. I also liked the tangerine sencha greentee. read more. If you're desiring some spicy South American gastronomy, you're in the right place: exquisite meals, prepared with fish, sea creatures, and meat, but also corn, beans, and potatoes are in the menu, Customers repeatedly praise the tasty, light flatbread that can be dipped into the homemade hummus or a yoghurt dip; the intense combination of figs and goat cheese is among the highlights from the diverse culinary landscape of the Middle East. Look forward to the enjoyment of delicious vegetarian meals, and you can expect original Italian cuisine with classics like pizza and pasta.