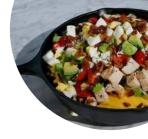

Vegan combination platter works best as a community dish because it is too much to eat for an average person. pita brot is fresh. the hummus and the baba ganoush were really good. I also liked the tangerine sencha greentee. read more. If you're desiring some spicy South American gastronomy, you're in the right place: exquisite meals, prepared with fish, sea creatures, and meat, but also corn, beans, and potatoes are in the menu, Customers repeatedly praise the tasty, light flatbread that can be dipped into the homemade hummus or a yoghurt dip; the intense combination of figs and goat cheese is among the highlights from the diverse culinary landscape of the Middle East. Look forward to the enjoyment of delicious vegetarian meals, and you can expect original Italian cuisine with classics like pizza and pasta.