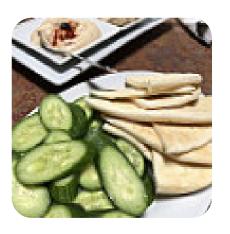

Vegan combination platter works best as a community dish because it is too much to eat for an average person. pita brot is fresh. the hummus and the baba ganoush were really good. I also liked the tangerine sencha greentee. read more. If you're desiring some spicy South American gastronomy, you're in the right place: exquisite meals, prepared with fish, sea creatures, and meat, but also corn, beans, and potatoes are in the menu, Customers repeatedly praise the tasty, light flatbread that can be dipped into the homemade hummus or a yoghurt dip; the intense combination of figs and goat cheese is among the highlights from the diverse culinary landscape of the Middle East. Look forward to the enjoyment of delicious vegetarian meals, and you can expect original Italian cuisine with classics like pizza and pasta.