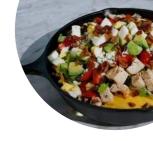

Vegan combination platter works best as a community dish because it is too much to eat for an average person. pita brot is fresh. the hummus and the baba ganoush were really good. I also liked the tangerine sencha greentee. read more. If you're desiring some spicy South American gastronomy, you're in the right place: exquisite meals, prepared with fish, sea creatures, and meat, but also corn, beans, and potatoes are in the menu, Customers repeatedly praise the tasty, light flatbread that can be dipped into the homemade hummus or a yoghurt dip; the intense combination of figs and goat cheese is among the highlights from the diverse culinary landscape of the Middle East. Look forward to the enjoyment of delicious vegetarian meals, and you can expect original Italian cuisine with classics like pizza and pasta.