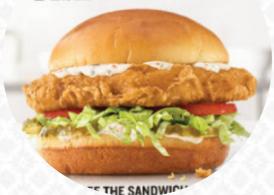

# Arby's Menu

https://menulist.menu 8018 Us Highway 64, Bartlett I-38133, United States +19013871118 - https://www.locations.arbys.com









On this webpage, you can find the **complete** menu of Arby's from Bartlett. Currently, there are 15 dishes and drinks available. For changing offers, please contact the restaurant owner directly. You can also contact them through their website. What <u>User</u> likes about Arby's:

fresh. this arby's is consistently clean, friendly and fresh. Sometimes they have to wipe their own table when they are picky where they are sitting, but overall this is a good choice when they make fast eating in this area. <a href="read">read</a> more. What Dylan Boehm doesn't like about Arby's:

Online order confirmed at window, no onion on burger,waited 10 more