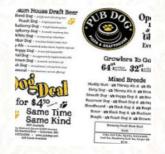

# Pub Dog Pizza Drafthouse Menu

https://menuweb.menu 8865 Stanford Blvd #101, 21045, Columbia, US, United States +14108720364 - http://www.pubdog.com/









# Pub Dog Pizza Drafthouse Menu



#### Salads

**SALAD** 

## **Entrées**

**TOMATO CREAM SOUP** 

#### **Pasta**

**CHICKEN ALFREDO** 

#### Pizza

**CHEESE PIZZA** 

## **Cocktails**

**MOSCOW MULE** 

# **Chicken Wings**

**WINGS** 

# **Toppings**

**TOPPINGS** 

### **Hot Drinks**

**TEA** 

# **Bread**

**GARLIC BREAD** 

# **Restaurant Category**

**BAR** 

## Non Alcoholic Drinks

**SPRITE** 

ICED TEA

### **Drinks**

**DRINKS** 

**BEER** 

## Chicken

PINEAPPLE CHICKEN

**CAJUN CHICKEN** 

# These Types Of Dishes Are Being Served



SALAD BREAD CHICKEN

**PIZZA** 

# **Ingredients Used**



RASPBERRY TOMATO SAUSAGE

**HONEY** 

**MOZZARELLA** 

**CHEESE** 

**SPINACH** 

**GARLIC** 

**BACON** 

# Pub Dog Pizza Drafthouse Menu



# Pub Dog Pizza Drafthouse

8865 Stanford Blvd