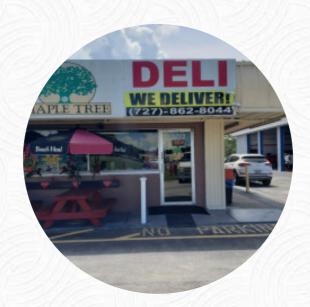

## Maple Tree Deli Menu

https://menulist.menu 10712 County Line Rd, 34667, Hudson, US, United States +17278628044

On this webpage, you can find the complete menu of Maple Tree Deli from Hudson. Currently, there are <u>15</u> courses and drinks available. For **changing offers**, please contact the restaurant owner directly. You can also contact them through their website. What <u>User</u> likes about Maple Tree Deli: super nice man and woman owner. I have heard many great things about this garlic Cuban that they speak of m

# Maple Tree Deli

10712 County Line Rd, 34667, Hudson, US, United States