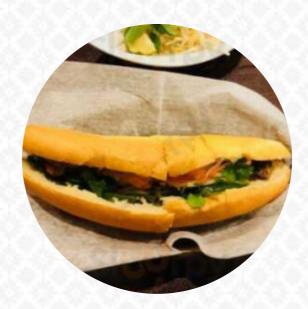

# These types of dishes are being served

**BREAD** 

**NOODLES** 

**FISH** 

**SOUP** 

**PORK CHOP** 