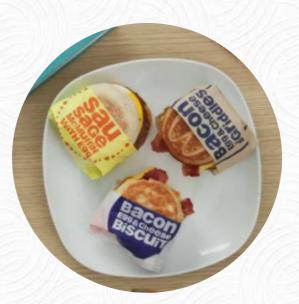

A **comprehensive** <u>menu</u> of Mcdonald's from <u>Rolesville</u> covering all **18** menus and drinks can be found here on the food list. The local McDonald's presents a blend of service and food quality that leaves much to be desired. While some patrons appreciate quick service and empathetic employees, many share frustrations over slow service, unresponsive staff, and incomplete orders. The cleanliness of the dining area has raised concerns, and low-quality desserts often disappoint. Ordering through the app offers convenience, yet wait times for in-store customers undermine the experience. Despite some positive interactions, particularly with caring staff members during emergencies, overall consistency and communication remain key areas needing improvement. Dine here with tempered expectations.