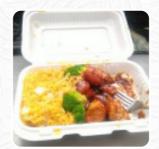

the people of ridgewood should know: the Japanese chicken catsu curry here is delicious! I ordered it three times and it has been perfect every time crispy and delicate chicken, perfectly boiled rice, and salty, tasteful curry. containing the acid of the lemon wedge, for \$8.95? the whole is \*cook kuss\* good, and that comes from someone whose favorite cure in the city is the legendary Curry-Ya in the eastern village w... read more. What User doesn't like about Beijing:

I wanted to try this place because I saw all the good reviews, but uuum. I didn't care. I almost always get general tso's, and this one I don't like at all. I paid \$17 for the huh, brokkoli and rice, no egg roll and no luck cookie. that was the worse general tso and the rice was so bland! truly disappointed! never again. read more. With a large selection of freshly harvested vegetables, fish and meat, the Beijing from Ridgewood prepares healthy, fine Japanese meals, among the specialties of this place are particularly the Sushi and Te-Maki. visitors particularly appreciate the versatile, fine Chinese cuisine.