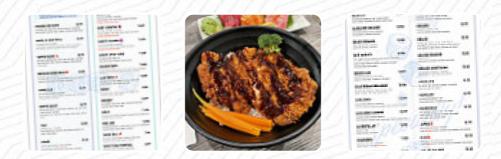

## Hooked On Sushi Menu

| Appetizers           |        |
|----------------------|--------|
| GARLIC-LEMON EDAMAME | \$8.0  |
| Main courses         |        |
| SUSHI                |        |
| Appetizer            |        |
| TEMPURA              |        |
| Main Course          |        |
| SASHIMI 15 PCS       | \$32.0 |
| Asian specialties    |        |
| EDAMAME              | \$4.0  |
| Sushi and Sashimi Co | mbo    |
| SASHIMI 9 PCS        | \$19.5 |
| Sashimi Pc           |        |
| TUNA SASH            | \$10.5 |

APPETIZER

| <b>Sashimi App (4 Pcs)</b><br>seared tuna sash                        | \$10.5         |
|-----------------------------------------------------------------------|----------------|
| Salads                                                                |                |
| GARDEN SALAD                                                          | \$3.0          |
| SUNOMONO SALAD                                                        | \$5.8          |
| <b>Nigiri Sushi (2 Pcs)</b><br>eel (unagi) ns<br>bean curd (inari) ns | \$5.8<br>\$4.5 |