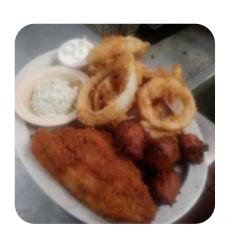

lcoholic drink, The guests of the establishment are also thrilled with the comprehensive variety of differing coffee and tea specialities that the restaurant offers.

## Jody's Menu



Sandwiches & Hot Paninis

**HAMBURGER** 

**Burgers** 

B.L.T.

Sandwich, Bagels, Burger

**BLT** 

Sandwiches

B.L.T

Side Orders

**MAYO** 

Indian

**FOLIENKARTOFFEL** 

Beef

**RIB EYE** 

Saucen, Chutneys & Extras

**GRAVY** 

Coffee

**COFFEE** 

Asador's Steaks

**RIBEYE** 

Restaurant Category

**BAR** 

Ingredients Used

**POTATOES** 

These types of dishes are being served



STEAK SALAD BURGER

## Jody's Menu



## Jody's

1460 Old Hwy 20, 35674, Tuscumbia, US, United States Opening Hours: Tuesday 06:00 -20:00 Wednesday 06:00 -20:00 Thursday 06:00 -20:00 Friday 06:00 -20:00 Saturday 06:00 -20:00