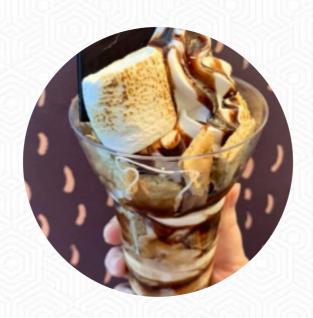

These Types Of Dishes Are Being Served

**SANDWICH** 

**ICE CREAM** 

**BREAD** 

**SALAD** 

**PANINI** 

**Restaurant Category** 

**VEGETARIAN** 