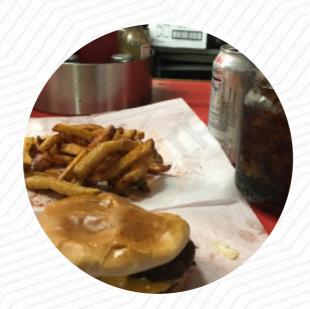

Mr. Abe and his family did not only provided us with great food, but also served us with a lot of stories and information from the neighborhood and other tourism info. Just follow their food recommendations and you won't be disappointed! (Burgers and steak sandwich Also be amazed by Mr. Abe's calculation skills, i have never seen anybody calculate to bill by head so quickly read more. When the weather conditions is good you can also eat and drink outside, and there is free WiFi. At Abe's Grill in Corinth, tasty meat is freshly grilled on an open flame and garnished with tasty sides, Moreover, you can enjoy the food of all the fine offered meals in the midst of this **Diner's** charming atmosphere. Here they also grill South American fresh seafood, meat, as well as corn and rice, and you have the opportunity to try fine American meals like *Burger or Barbecue*.