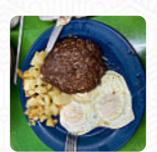

**STEAK** 

**TOSTADAS** 

Ingredients Used

**TOMATOES** 

**STRAWBERRY** 

**EGGS** 

SAUSAGE

**BACON** 