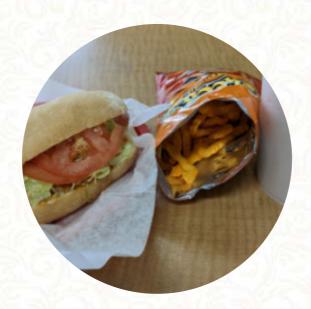

# These types of dishes are being served

**BREAD** 

**SANDWICH** 

**TURKEY** 

**ROAST BEEF** 

**PANINI** 

**SALAD** 